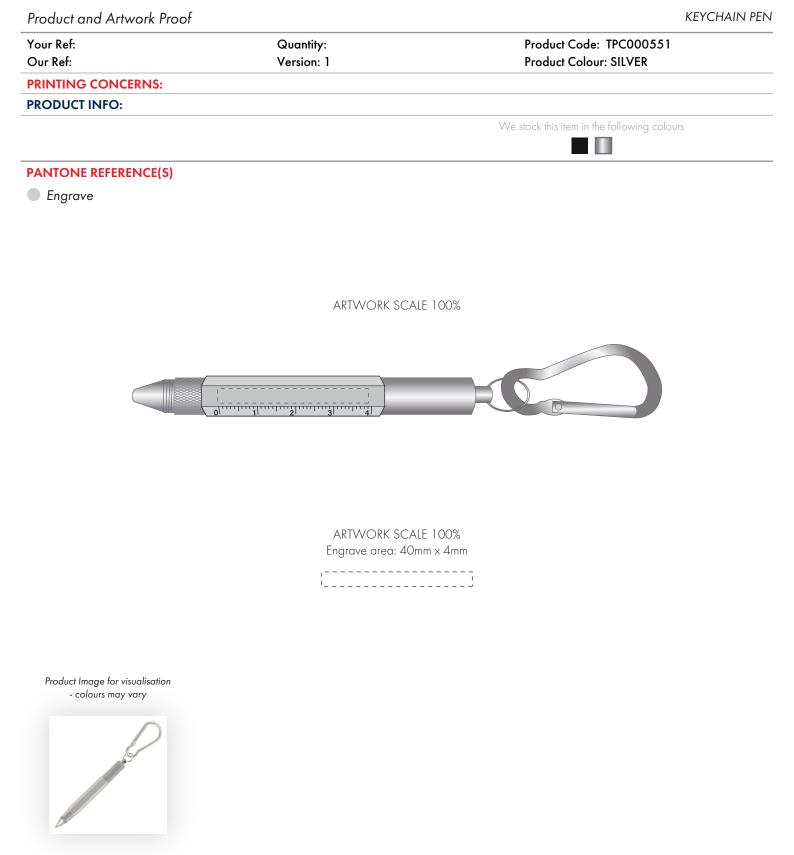

The dashed line is to demonstrate print area and will not appear on your printed item

- 1. Your order will not go in to print and production time cannot be confirmed, unless artwork has been approved via the online system.
- 2. Once printed, artwork cannot be amended, mistakes must be rectified at visual stage.
- 3. Claims for faulty goods will be honoured, only if the goods are returned to us. We will not issue credits/refunds for items that have been distributed. Please ensure that goods are satisfactory before distribution